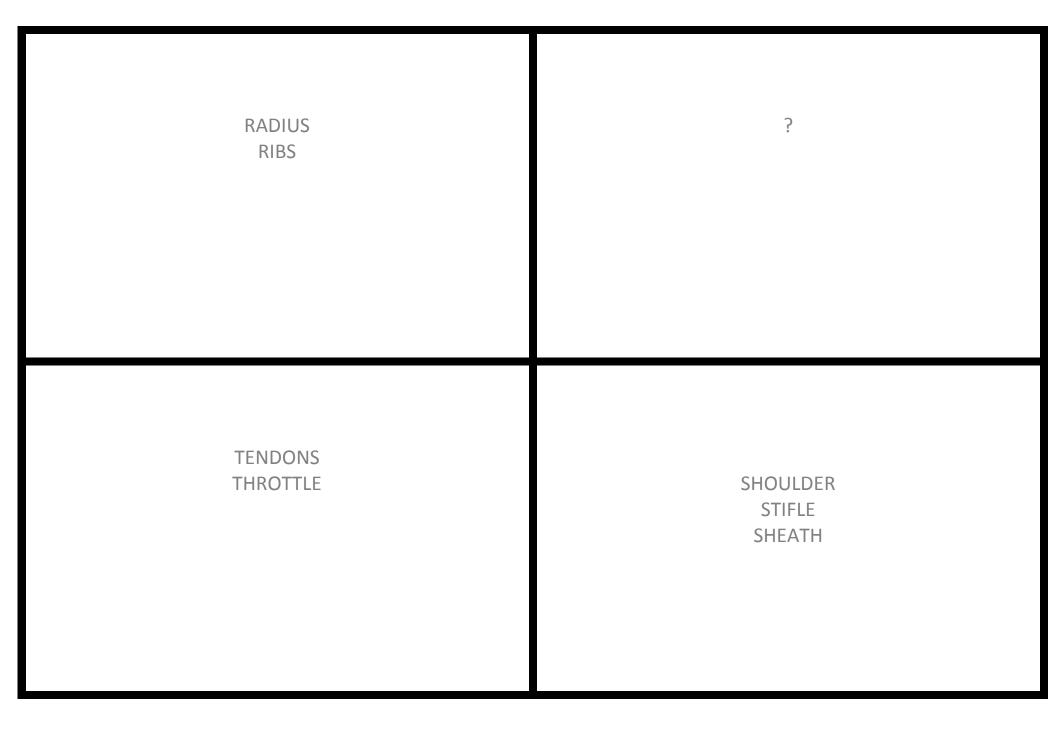

On the back of each letter card are the well-known body parts beginning with the specific letter. There are more available answers and I delighted to see how many more the members were able to *shout out*. With some letters I couldn't think of any body parts so you will see a ? on the back of these letters.