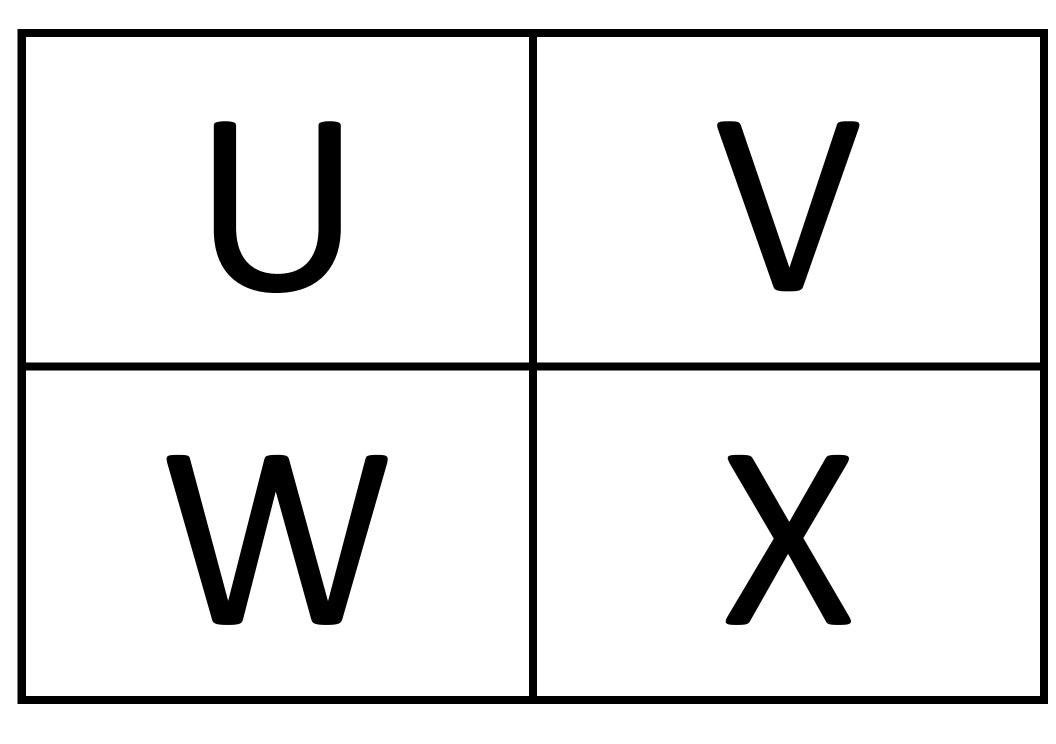

On the back of each letter card are the well-known body parts beginning with the specific letter. There are more available answers and I delighted to see how many more the members were able to *shout out*. With some letters I couldn't think of any body parts so you will see a ? on the back of these letters.

| BACK<br>BUTTOCK<br>POINT OF BUTTOCK<br>BARREL<br>BELLY | ARM                                                                                  |
|--------------------------------------------------------|--------------------------------------------------------------------------------------|
| DOCK                                                   | CREST<br>CROUP<br>CORONARY BAND<br>CANNON BONE<br>CHESTNUT<br>CHEST<br>CHIN<br>CHEEK |