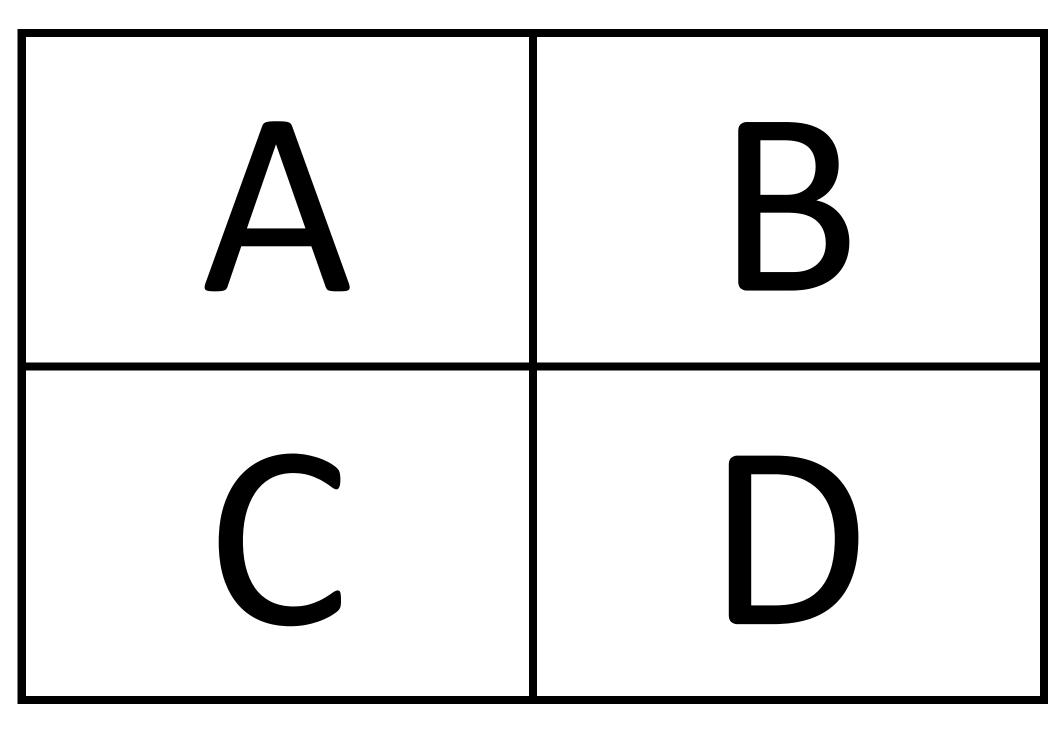

On the back of each letter card are the well-known body parts beginning with the specific letter. There are more available answers and I delighted to see how many more the members were able to *shout out*. With some letters I couldn't think of any body parts so you will see a ? on the back of these letters.

| BACK<br>BUTTOCK<br>POINT OF BUTTOCK<br>BARREL<br>BELLY | ARM                                                                                  |
|--------------------------------------------------------|--------------------------------------------------------------------------------------|
| DOCK                                                   | CREST<br>CROUP<br>CORONARY BAND<br>CANNON BONE<br>CHESTNUT<br>CHEST<br>CHIN<br>CHEEK |