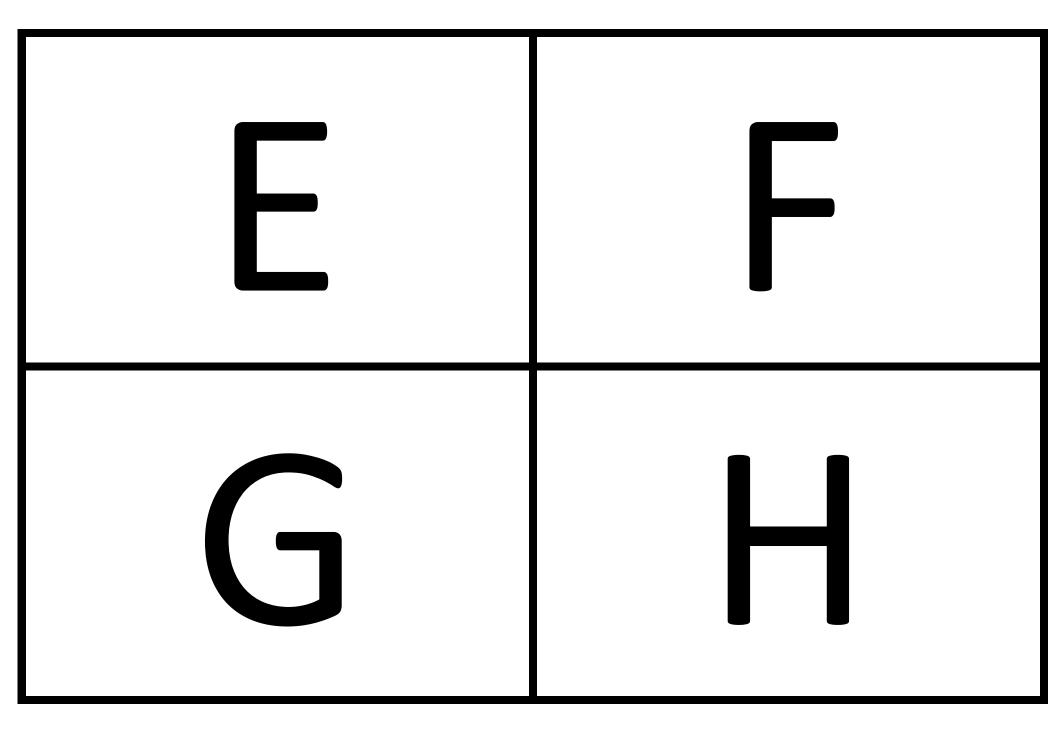

On the back of each letter card are the well-known body parts beginning with the specific letter. There are more available answers and I delighted to see how many more the members were able to *shout out*. With some letters I couldn't think of any body parts so you will see a ? on the back of these letters.

| FORELOCK<br>FACE<br>FOREARM<br>FETLOCK<br>FLANK | ELBOW<br>EAR<br>EYE<br>ERGOT |
|-------------------------------------------------|------------------------------|
| HOOF<br>HOCK<br>HINDQUARTERS                    | GASKIN                       |