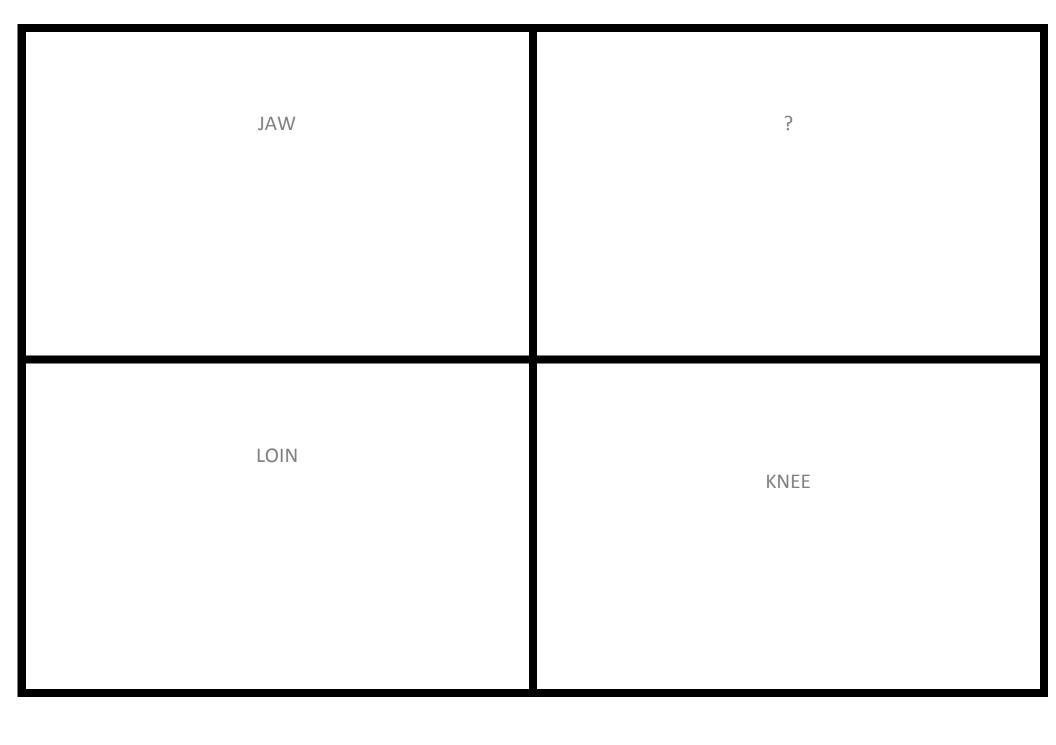

On the back of each letter card are the well-known body parts beginning with the specific letter. There are more available answers and I delighted to see how many more the members were able to *shout out*. With some letters I couldn't think of any body parts so you will see a ? on the back of these letters.