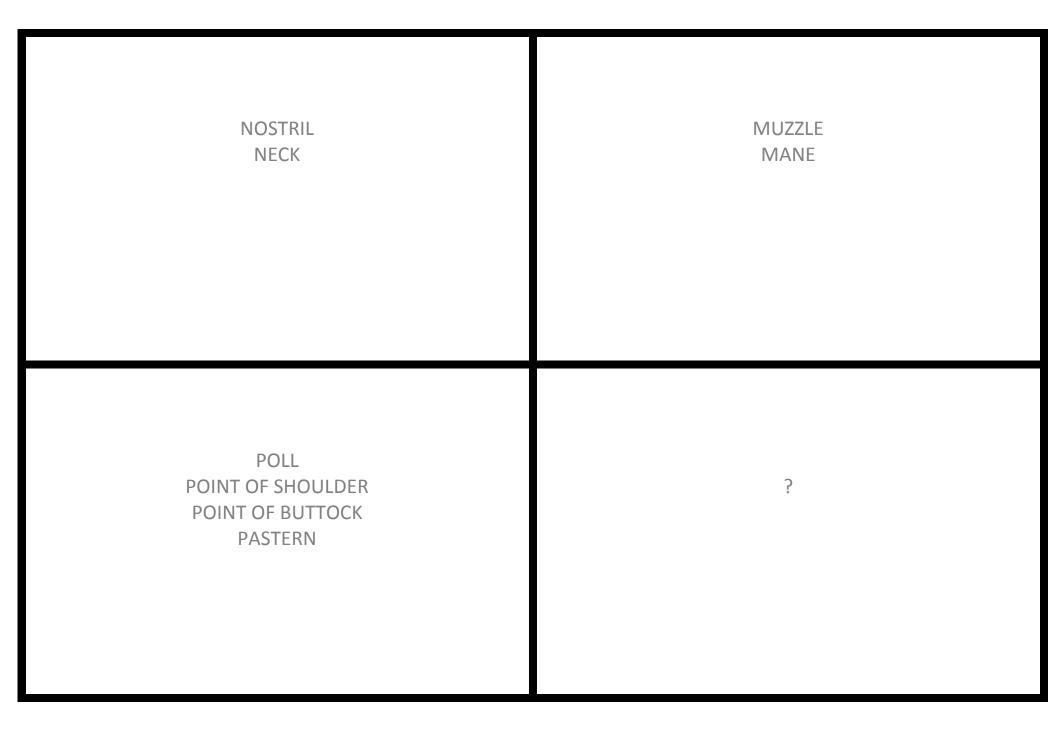

On the back of each letter card are the well-known body parts beginning with the specific letter. There are more available answers and I delighted to see how many more the members were able to *shout out*. With some letters I couldn't think of any body parts so you will see a ? on the back of these letters.