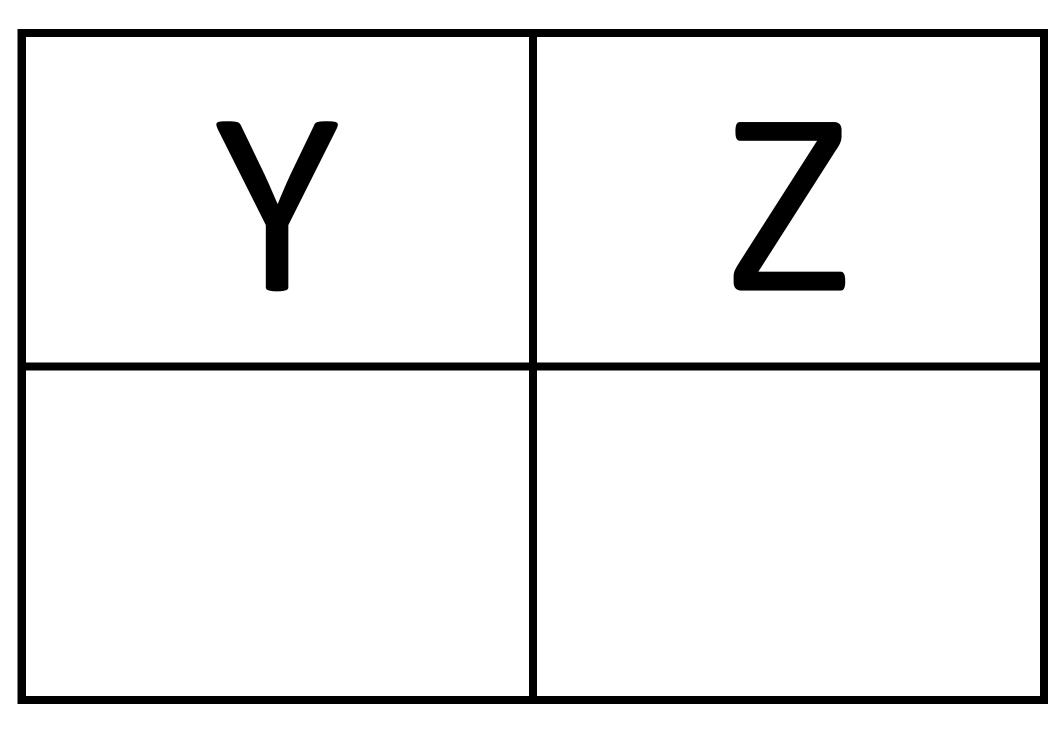

On the back of each letter card are the well-known body parts beginning with the specific letter. There are more available answers and I delighted to see how many more the members were able to *shout out*. With some letters I couldn't think of any body parts so you will see a ? on the back of these letters.

| FORELOCK<br>FACE<br>FOREARM<br>FETLOCK<br>FLANK | ELBOW<br>EAR<br>EYE<br>ERGOT |
|-------------------------------------------------|------------------------------|
| HOOF<br>HOCK<br>HINDQUARTERS                    | GASKIN                       |