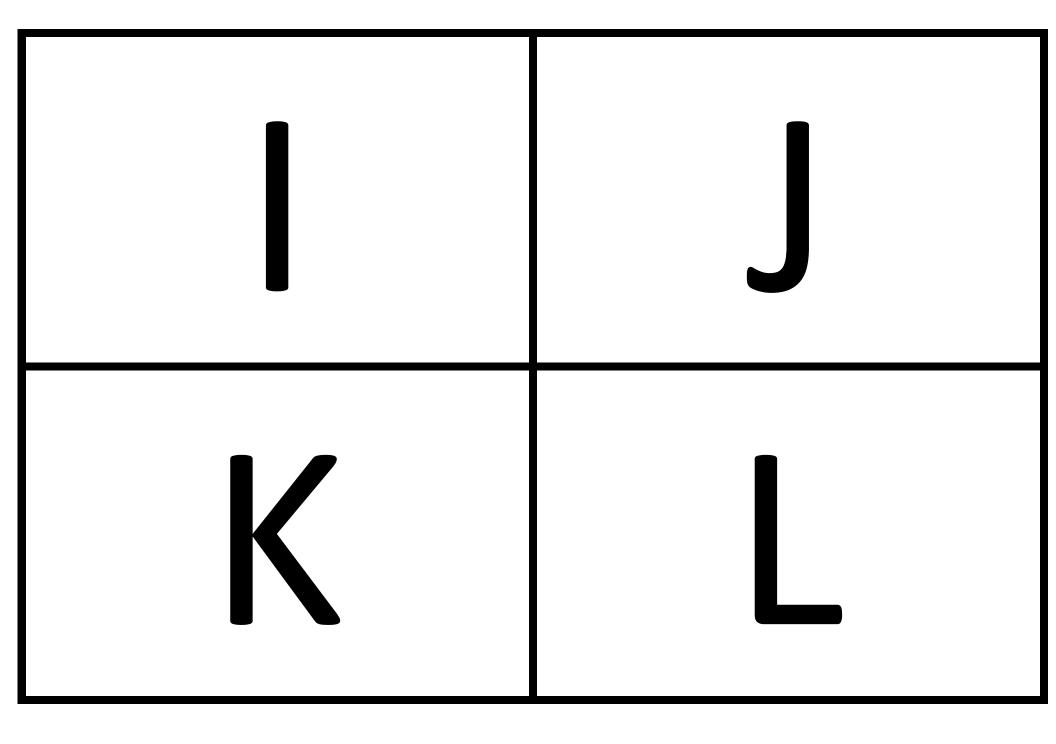

On the back of each letter card are the well-known body parts beginning with the specific letter. There are more available answers and I delighted to see how many more the members were able to *shout out*. With some letters I couldn't think of any body parts so you will see a ? on the back of these letters.

| FORELOCK<br>FACE<br>FOREARM<br>FETLOCK<br>FLANK | ELBOW<br>EAR<br>EYE<br>ERGOT |
|-------------------------------------------------|------------------------------|
| HOOF<br>HOCK<br>HINDQUARTERS                    | GASKIN                       |